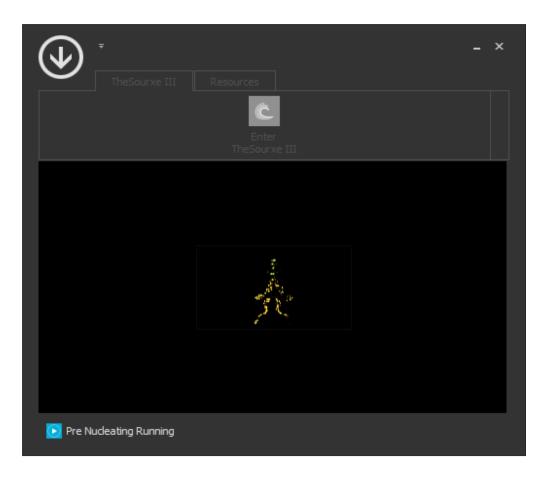

# **Charging Process**

It only takes sixty seconds for TheSourxe III to complete the four phases: User preparation, water preparation, pre nucleate and nucleating the water.

You can monitor the process by observing the indicators on the bottom line.

### **Phase Three – Pre Nucleate Water**

This important phase connects with the primary water structure and starts the agreement with the conscious of the water. This is a new step in TheSourxe III.