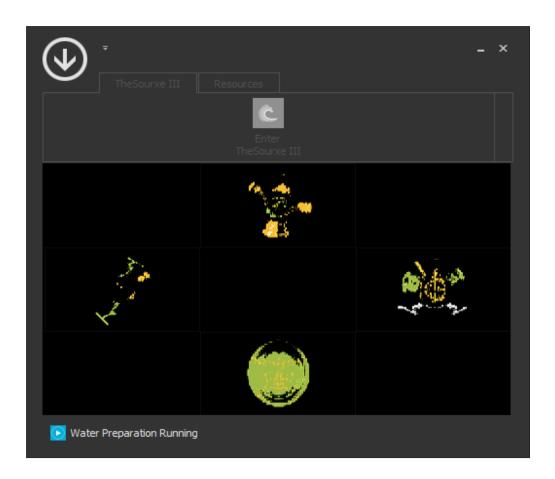

# **Charging Process**

It only takes sixty seconds for TheSourxe III to complete the four phases: User preparation, water preparation, pre nucleate and nucleating the water.

You can monitor the process by observing the indicators on the bottom line.

### **Phase Two - Water Preparation**

Previously stored data in the water is erased. We blank-slate the water to insure integrity of our new program data.

# Meet the nine symbols of creation.