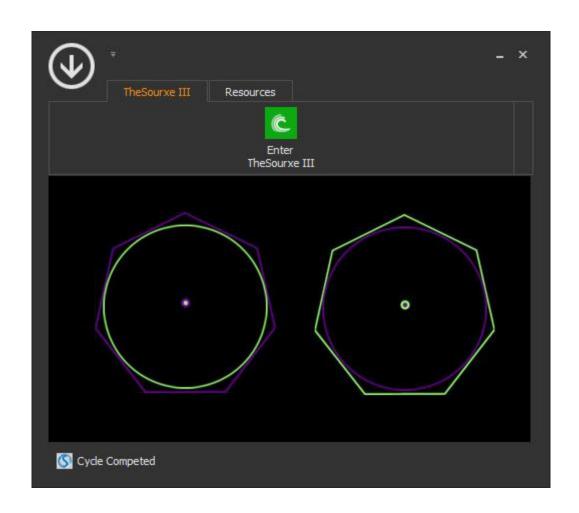

# **Charging Process**

It only takes sixty seconds for TheSourxe III to complete the four phases: User preparation, water preparation, pre nucleate and nucleating the water.

You can monitor the process by observing the indicators on the bottom line.