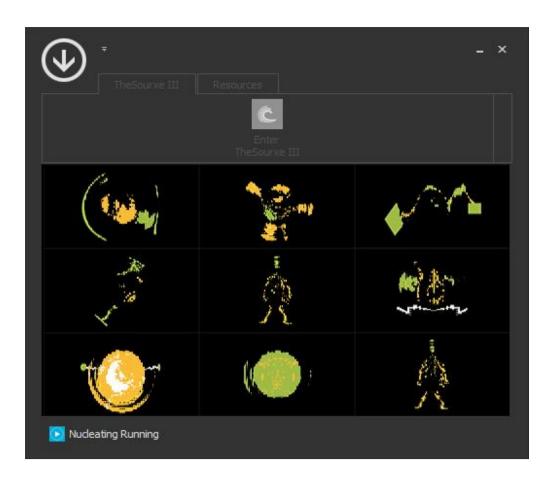

# **Charging Process**

It only takes sixty seconds for TheSourxe III to complete the four phases: User preparation, water preparation, pre nucleate and nucleating the water.

You can monitor the process by observing the indicators on the bottom line.

#### **Phase Four- Nucleate Water**

This most important phase alters the molecular structure of the water, to reflect the users expectations, and merge with the internal molecular blueprint.

Now, drink the water.

# Meet the nine symbols of creation.